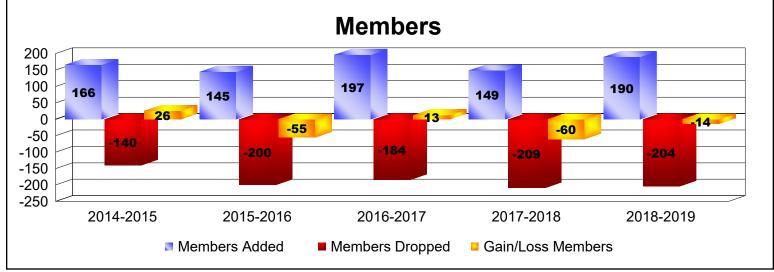

District 112 D

As of June 2019 Cumulative

| Year      | New<br>Clubs | Dropped<br>Clubs | Gain/<br>Loss<br>Clubs | New<br>Members | Charter<br>Members | Reinstate<br>Members | Transfer<br>Members | Total<br>Member<br>Added | Total<br>Members<br>Dropped | Gain/<br>Loss<br>Members |
|-----------|--------------|------------------|------------------------|----------------|--------------------|----------------------|---------------------|--------------------------|-----------------------------|--------------------------|
| 2014-2015 | 1            | 0                | 1                      | 125            | 23                 | 3                    | 15                  | 166                      | -140                        | 26                       |
| 2015-2016 | 0            | 0                | 0                      | 123            | 2                  | 6                    | 14                  | 145                      | -200                        | -55                      |
| 2016-2017 | 2            | -1               | 1                      | 131            | 48                 | 9                    | 9                   | 197                      | -184                        | 13                       |
| 2017-2018 | 0            | -2               | -2                     | 133            | 4                  | 2                    | 10                  | 149                      | -209                        | -60                      |
| 2018-2019 | 1            | 0                | 1                      | 145            | 26                 | 8                    | 11                  | 190                      | -204                        | -14                      |
| Average   | 1            | -1               | 0                      | 131            | 21                 | 6                    | 12                  | 169                      | -187                        | -18                      |