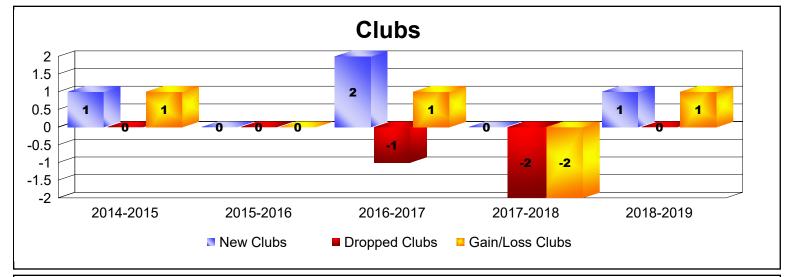

District 112 D

As of June 2019 Cumulative

| Year      | New<br>Clubs | Dropped<br>Clubs | Gain/<br>Loss<br>Clubs | New<br>Members | Charter<br>Members | Reinstate<br>Members | Transfer<br>Members | Total<br>Member<br>Added | Total<br>Members<br>Dropped | Gain/<br>Loss<br>Members |
|-----------|--------------|------------------|------------------------|----------------|--------------------|----------------------|---------------------|--------------------------|-----------------------------|--------------------------|
| 2014-2015 | 1            | 0                | 1                      | 125            | 23                 | 3                    | 15                  | 166                      | -140                        | 26                       |
| 2015-2016 | 0            | 0                | 0                      | 123            | 2                  | 6                    | 14                  | 145                      | -200                        | -55                      |
| 2016-2017 | 2            | -1               | 1                      | 131            | 48                 | 9                    | 9                   | 197                      | -184                        | 13                       |
| 2017-2018 | 0            | -2               | -2                     | 133            | 4                  | 2                    | 10                  | 149                      | -209                        | -60                      |
| 2018-2019 | 1            | 0                | 1                      | 145            | 26                 | 8                    | 11                  | 190                      | -204                        | -14                      |
| Average   | 1            | -1               | 0                      | 131            | 21                 | 6                    | 12                  | 169                      | -187                        | -18                      |